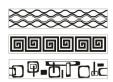

## MKM WOODEN ROLLERS

There is a wide range of designs available in each size of MKM rollers! All MKM rollers are made with a fine grained hardwood and treated with tung oil for durability. To see ALL of the MKM designs - please visit • georgies.com/rollers •

RH2 • \$12.95 (handle fits MRS's, MRX's)

5mm - \$7 95

MRS01-MRS24 MRX01-MRX20 12cm - \$9.95

RS001-RS033 1.5cm - \$10.95

RM001-RM102

RL001-107 6cm - \$16.95

\*\* Pictures of the MRS's, MRX's RS's, RM's & RL's are for size reference only \*\* go to our website for the full line of rollers that are available