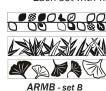

#### **XIEM MINI ART ROLLERS**

Mini Art Rollers have interchangeable rubber rollers with different designs. NO strips to wrap around and secure to the wheel: just slide rollers on and off. 3 Designs per set.

Each set with handle is \$17.95

ARMD - set D