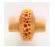

### **AMACO TEXTURE ROLLERS**

Roll out continuous designs on your clay slabs for instant works of art! They work best with breaking or translucent glazes that will highlight the instant design work. Available in two sizes, 21/2" wide (as shown below) or 41/4"

| TRM1-TRM4 | (2½") rollers | \$7.05 ea |
|-----------|---------------|-----------|
| TRHM      | HANDLE        | \$6.25    |
| TRB-TRV   | (4½") rollers | \$7.60 ea |

TRH ...... \$6.35

The 41/4" rollers have 6 designs to choose from. Handles for each size are sold separately (see above). Rollers slide on & off for easy versatility. See all of the

designs on our

website at ...

· georgies.com/tool/roller ·