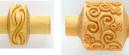

## MKM WOODEN ROLLERS

There is a wide range of designs available in each size of MKM rollers! All MKM rollers are made with a fine grained hardwood and treated with tung oil for durability. To see ALL of the MKM designs - please visit • georgies.com/rollers •

RH2 • \$12.95 (handle fits MRS's, MRX's)

5mm - \$7 95

MRS01-MRS24 MRX01-MRX20 12cm - \$9.95

RS001-RS033 1.5cm - \$10.95

RM001-RM102

RL001-107 6cm - \$16.95

\*\* Pictures of the MRS's, MRX's RS's, RM's & RL's are for size reference only \*\* go to our website for the full line of rollers that are available