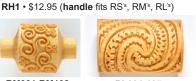

## MKM WOODEN ROLLERS

There is a wide range of designs available in each size of MKM rollers! All MKM rollers are made with a fine grained hardwood and treated with tung oil for durability. To see ALL of the MKM designs - please visit • georgies.com/rollers •

RH2 • \$12.95 (handle fits MRS's, MRX's)

5mm - \$7 95

MRS01-MRS24 MRX01-MRX20 12cm - \$9.95

RS001-RS033 1.5cm - \$10.95

RM001-RM102

RL001-107 6cm - \$16.95

\*\* Pictures of the MRS's, MRX's RS's, RM's & RL's are for size reference only \*\* go to our website for the full line of rollers that are available