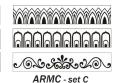

### **AMACO TEXTURE ROLLERS**

Roll out continuous designs on your clay slabs for instant works of art! They work best with breaking or translucent glazes that will highlight the instant design work. Available in two sizes, 21/2" wide (as shown below) or 41/4"

| TRM1-TRM4 | (2½") rollers | \$7.05 ea |
|-----------|---------------|-----------|
| TRHM      | HANDLE        | \$6.25    |
| TRB-TRV   | (4½") rollers | \$7.60 ea |

TRH ...... \$6.35

The 41/4" rollers have 6 designs to choose from. Handles for each size are sold separately (see above). Rollers slide on & off for easy versatility. See all of the

designs on our

website at ...

· georgies.com/tool/roller ·