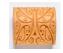

#### **XIEM ART ROLLERS**

Made with high-quality nonstick rubber for ease of use. A paint-roller-style stainless steel handle is available, but Art Rollers work equally well with or without the (ARH) handle. Seamless pattern designs are 8" wide for any clay surface. Choose from 10 patterns. Handle sold separately.

AR1 - AR30 are \$12.95 ea The Handle (ARH) is \$6.95

AR01 "Baroque" Art Roller.

- see all xiem roller designs at -
- · georgies.com/tool/xiem ·