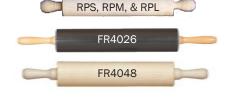

## **ROLLING PINS**

RPS. RPM and RPL are solid wood rolling pins. Measurements are the actual working surface area. FR4026 has a non-stick silicone surface to keep clay from sticking.

| RPS    | .11"            | .\$29.00 |
|--------|-----------------|----------|
| RPM    | .17"            | .\$36.00 |
| RPL    | .22"            | .\$44.00 |
| FR4026 | .12" (silicone) | .\$23.00 |
| FR4048 | .13"            | .\$23.00 |