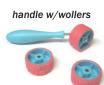

#### **XIEM MINI ART ROLLERS**

Mini Art Rollers have interchangeable rubber rollers with different designs. NO strips to wrap around and secure to the wheel: just slide rollers on and off. 3 Designs per set.

Each set with handle is \$17.95

ARMD - set D