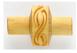

## MKM WOODEN ROLLERS

There is a wide range of designs available in each size of MKM rollers! All MKM rollers are made with a fine grained hardwood and treated with tung oil for durability. To see ALL of the MKM designs - please visit • georgies.com/rollers •

RH2 • \$12.95 (handle fits MRS's, MRX's)

5mm - \$7 95

MRS01-MRS24 MRX01-MRX20 12cm - \$9.95

RS001-RS033 1.5cm - \$10.95

RM001-RM102

RL001-107 6cm - \$16.95

\*\* Pictures of the MRS's, MRX's RS's, RM's & RL's are for size reference only \*\* go to our website for the full line of rollers that are available